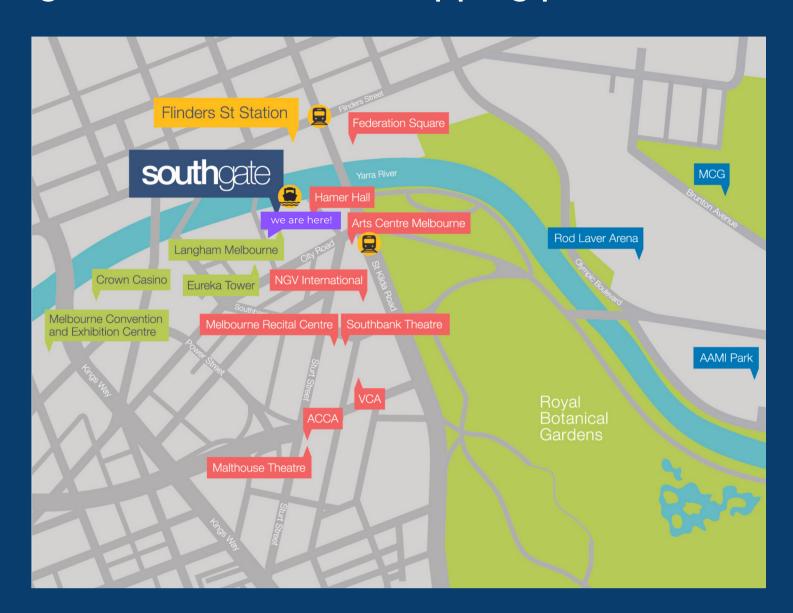

# Afow To-FINDUS

9

LEVEL 10, 60 CITY ROAD, SOUTHBANK, VIC

**WWW.STABLEFINANCIAL.COM.AU** 

We are located inside the Southbank IBM Tower, which can be accessed via the podium level of the Southgate restaurant and shopping precinct.

### **Arriving by Train**

Disembark at Flinders Street Station and take the underpass to cross over the river, taking the Southgate pedestrian bridge (Evan Walker Bridge). Take a left directly after the bridge and walk until you find yourself at this statue

Turn right and you will see the entrance to the Southgate precinct and an escalator. Take the escalator up to the next level and continue straight ahead

large numbers showing 10-22. Take the elevator up to level 10 and you will see our office with our logo on the door.

### **Arriving by Taxi**

Ask to be dropped at Southgate Avenue at the entrance to the river promenade near Pure South. Enter Southgate precinct and follow instructions above.

A taxi rank is located at 10 Riverside Quay, near the Eureka Tower.

#### **Arriving by Tram**

Disembark at St Kilda Road (Flinders Street Station or NGV stop) – walk around Hamer Hall and enter Southgate via the upper-level automitc door entrance. Head through another set of automatic doors on your left. Continue straight ahead and through another set of automatic electric doors and you will find yourself in the lobby of our building. You will see three sets of escalators in front of you, head to the far right escalators with the large numbers showing 10-22. Take the elevator up to level 10.

## **Arriving by Car**

There are a number of car parks in the area, the most convenient being Southgate Car Park, located at 3 Southgate Avenue.

https://www.wilsonparking.com.au/parking-locations/victoria/southbank/southgate-car-park/

Entrance is via City Road or Southgate Avenue.

If you have any troubles, feel free to call our office on 03 9629 3023.